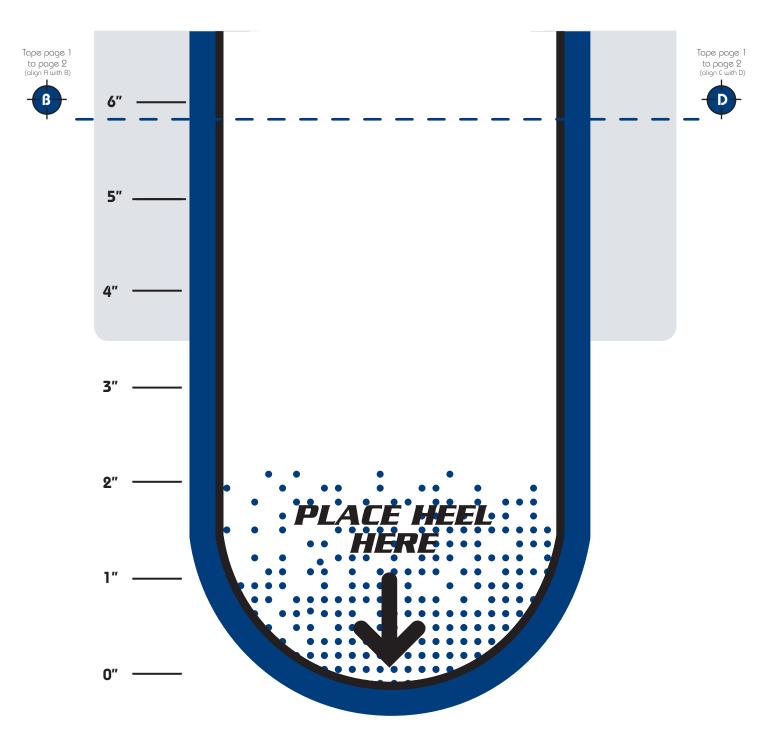

- 1. Print this Guide on  $8.5'' \times 11''$  (letter-size) paper scaled at 100%. Do not select "fit to Page" or any similar option.
- 2. With a ruler, check to see if the inch marks along the right side of the Guide are accurate. If so, you printed this correctly at 100% scale.
- 3. Place your foot on the measuring guide (without shoe).
- 4. Make sure your instep (inside of foot) is on the line.

Tape page 1

to page 2 (align A with B) 5. If the outside of your foot is on or exceeds the blue border, a wide shoe is recommended.

Таре раде 1