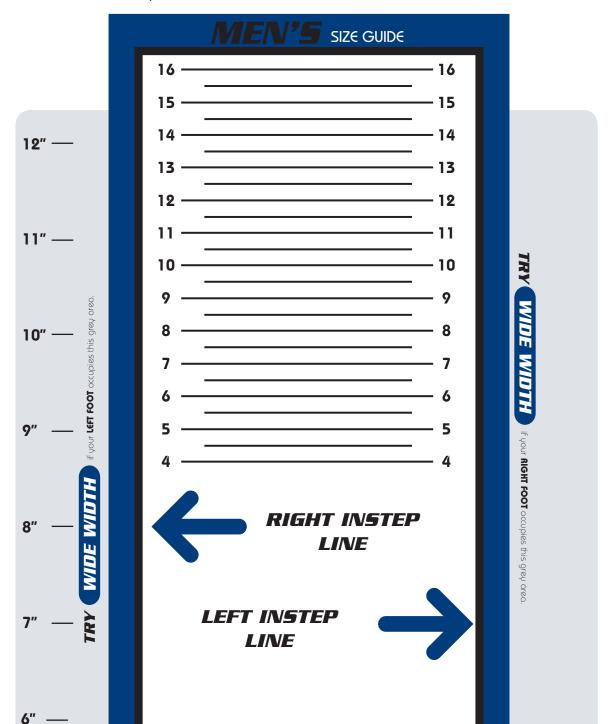

- 1. Print this Guide on  $8.5'' \times 11''$  (letter-size) paper scaled at 100%. Do not select "fit to Page" or any similar option.
- 2. With a ruler, check to see if the inch marks along the right side of the Guide are accurate. If so, you printed this correctly at 100% scale.
- 3. Place your foot on the measuring guide (without shoe).
- 4. Make sure your instep (inside of foot) is on the line.

Tape page 1

to page 2 (align A with B) 5. If the outside of your foot is on or exceeds the blue border, a wide shoe is recommended.

Таре раде 1

## **MEN'S SIZES**

| US   | 6.5 | 7    | 7.5 | 8  | 8.5  | 9  | 9.5  | 10 | 10.5 | ]] | 11.5 | 12 | 12.5 | 13   | 13.5 | 14   | 15   | 16   |
|------|-----|------|-----|----|------|----|------|----|------|----|------|----|------|------|------|------|------|------|
| UK   | 5.5 | 6    | 6.5 | 7  | 7.5  | 8  | 8.5  | 9  | 9.5  | 10 | 10.5 | ]] | 11.5 | 12   | 12.5 | 13   | 14   | 15   |
| €URO | 39  | 39.5 | 40  | 41 | 41.5 | 42 | 42.5 | 43 | 44   | 45 | 45.5 | 46 | 47   | 47.5 | 48   | 48.5 | 49.5 | 50.5 |